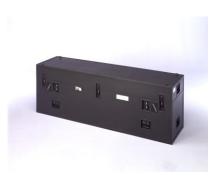

## Lightweight-Container

We can create customised container sizes to meet your technical requirements Sandwich constructed material provides high strength while beiing lightweighted.

Development, production, calculation and testing of retaining systems for the protection of your equipment.

Development of cushioning and retaining systems tailored to protect the items of supply.

Production of PE moulded foams and soft foams.