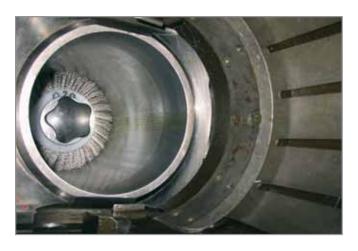

Cal 100 – 125 mm: additional device, attached to the cleaning head

#### Main advantages:

- · Defined cleaning with standard modes
- · Cleaning intensity at operators choice
- Special brushes guarantee proper cleaning
- · High safety due to automatic operation
- · Maintenance free