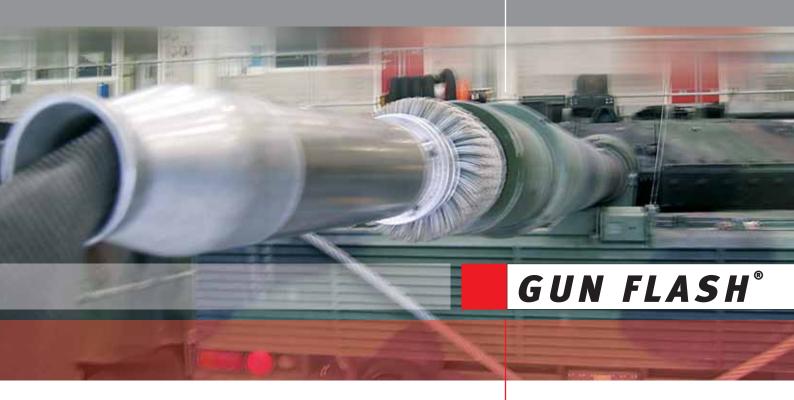

# Fully automatic Tube Cleaning System

Calibers:

100 to 125mm

All calibers of GUN FLASH are available for hardware presentations on request!

### **ADVANTAGES**

- Fully automatic operation
- Automatic start of reverse mode independent from tube length
- · Automatic calibration to soiling level
- · Different cleaning levels
- Programmable lubrication and conservation
- Smooth distribution of oil and conservation means
- 24V operation, alternatively 220V
- Truck sufficient as power source due to low power consumption
- Low air pressure consumption, however support compressor recommended
- No maintenance
- Transport and storage in one aluminium box
- Option: Adapter for ammo chamber cleaning