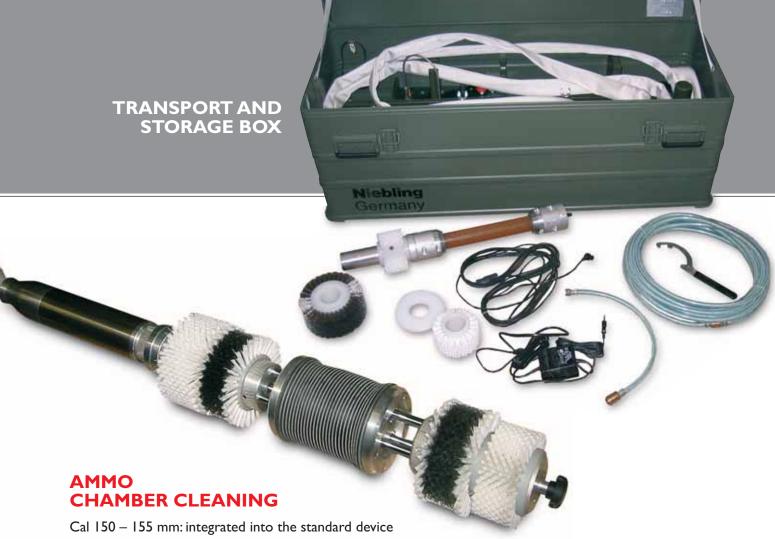

# Fully automatic Tube Cleaning System

Calibers:

100 to 125mm









All calibers of GUN FLASH are available for hardware presentations on request!

### **ADVANTAGES**

- Fully automatic operation
- Automatic start of reverse mode independent from tube length
- · Automatic calibration to soiling level
- · Different cleaning levels
- Programmable lubrication and conservation
- Smooth distribution of oil and conservation means
- 24V operation, alternatively 220V
- Truck sufficient as power source due to low power consumption
- Low air pressure consumption, however support compressor recommended
- No maintenance
- Transport and storage in one aluminium box
- Option: Adapter for ammo chamber cleaning





Cal 100 – 125 mm: additional device, attached to the cleaning head

#### Main advantages:

- · Defined cleaning with standard modes
- · Cleaning intensity at operators choice
- Special brushes guarantee proper cleaning
- · High safety due to automatic operation
- · Maintenance free



#### OPTION:

## SUPPORT COMPRESSOR SmartComp®

- Support compressor for field application -
- · Easy handling
- Power-on time 100%
- Maintenance free
- All components in one aluminium box
- Diesel engine



#### **CONTACT**

For further information or hardware presentations please contact: